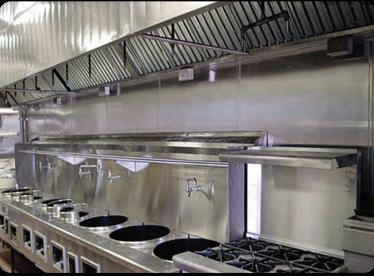

#### Institutional

Emerald Edge Ultra is a multi-purpose water based disinfectant cleaner concentrate. Active ingredients added to the concentrate are on the EPA list of registered disinfectants and meet the criteria for use against SARS-CoV-2 (corona virus), lab tested and certified to be effective within one minute. Effectively dissolves, lifts and removes oils, grease, dirt and grime from all water washable surfaces. It is perfect for cleaning kitchens, bathrooms, offices and anywhere germs and bacteria exist.