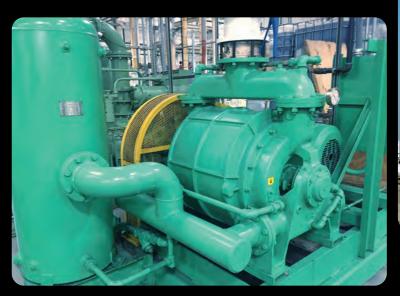

#### **Industrial**

The result of several years of research, Emerald Edge Multi-Purpose Cleaner effectively dissolves and lifts tough oil, grease and dirt from all water washable surfaces. It provides fast cleaning action for easy rinsing and drying using water, compressed air or wiping with towels leaving an extremely clean and bright surface free of oily or powdery residues.