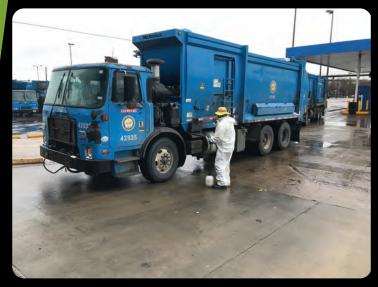

#### **Municipal**

As a concentrate, it can be diluted with water and suitable for cleaning a wide variety of surfaces including countertops, sinks, faucets, floors and doors. Suggested uses include cleaning and disinfecting porcelain, stainless steel, plastic, vinyl, and most metals. The solution is non-staining and will not harm gaskets, seals, or internals of dispensing equipment.